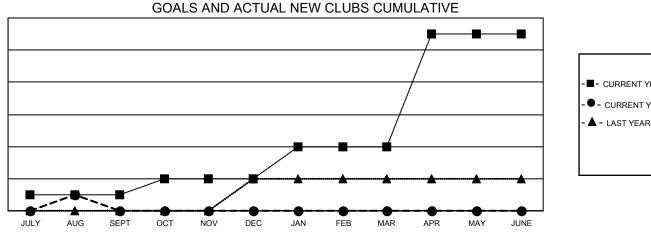

## GAT MONTHLY MEMBERSHIP PROGRESS REPORT

**Multiple District 105** 

Results as of: 8/31/2020

LOCATION: ENGLAND

| Clubs                 |               |           |               | Members               |                           |                         |                                                    |  |  |
|-----------------------|---------------|-----------|---------------|-----------------------|---------------------------|-------------------------|----------------------------------------------------|--|--|
| RESULTS FOR 2020-2021 |               |           |               | RESULTS FOR 2020-2021 |                           |                         |                                                    |  |  |
| QUARTER               | NEW CLUB GOAL | NEW CLUBS | DROPPED CLUBS | QUARTER               | MEMBER GROWTH NET<br>GOAL | MEMBER GROWTH<br>ACTUAL | DROPPED<br>MEMBERS ACTUAL<br>(including transfers) |  |  |
| JULY/AUG/SEPT         | 1             | 1         | 7             | JULY/AUG/SE           | PT 152                    | 143                     | 158                                                |  |  |
| OCT/NOV/DEC           | 1             | 0         | 0             | OCT/NOV/DE            | C 212                     | 0                       | 0                                                  |  |  |
| JAN/FEB/MAR           | 2             | 0         | 0             | JAN/FEB/MAR           | 234                       | 0                       | 0                                                  |  |  |
| APR/MAY/JUNE          | 7             | 0         | 0             | APR/MAY/JUN           | IE 279                    | 0                       | 0                                                  |  |  |

- CURRENT YEAR ACTUAL NEW CLUBS

- LAST YEAR ACTUAL NEW CLUBS

| DROPPED CLUBS: 7 |     | 62 CLUBS OF 612 ADDED 1 OR MORE | GENDER DISTRIBUTION        |                |       |
|------------------|-----|---------------------------------|----------------------------|----------------|-------|
|                  |     | NEW MEMBERS                     | MALE 7,933 (72.53%)        |                |       |
|                  |     |                                 | FEMALE                     | 3,004 (27.47%) |       |
| DROPPED MEMBERS  |     |                                 |                            |                |       |
| DECEASED         | 19  | CLICK HERE FOR CUMULATIVE       | TOTAL FAMILY UNIT MEMBERS  |                | 1,527 |
| CLUB CANCELLED   | 0   | MEMBERSHIP DATA                 | FAMILY MEMBERS PAYING HALF |                | 770   |
| OTHER            | 139 |                                 |                            |                | 776   |
| TOTAL            | 158 |                                 |                            |                |       |
|                  |     |                                 |                            |                |       |