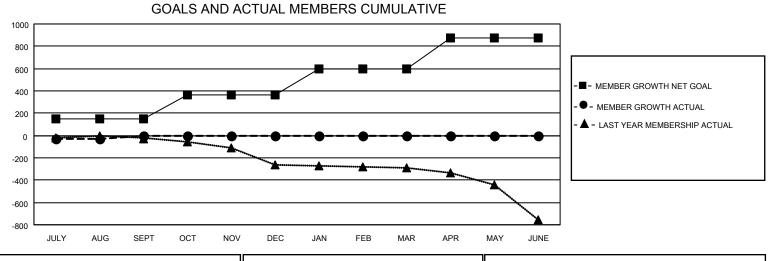

## GAT MONTHLY MEMBERSHIP PROGRESS REPORT

**Multiple District 105** 

Results as of: 8/31/2020

LOCATION: ENGLAND

| Clubs                 |               |           |               | Members               |                           |                         |                                                    |  |  |
|-----------------------|---------------|-----------|---------------|-----------------------|---------------------------|-------------------------|----------------------------------------------------|--|--|
| RESULTS FOR 2020-2021 |               |           |               | RESULTS FOR 2020-2021 |                           |                         |                                                    |  |  |
| QUARTER               | NEW CLUB GOAL | NEW CLUBS | DROPPED CLUBS | QUARTER               | MEMBER GROWTH NET<br>GOAL | MEMBER GROWTH<br>ACTUAL | DROPPED<br>MEMBERS ACTUAL<br>(including transfers) |  |  |
| JULY/AUG/SEPT         | 1             | 1         | 7             | JULY/AUG/SE           | PT 152                    | 143                     | 158                                                |  |  |
| OCT/NOV/DEC           | 1             | 0         | 0             | OCT/NOV/DE            | C 212                     | 0                       | 0                                                  |  |  |
| JAN/FEB/MAR           | 2             | 0         | 0             | JAN/FEB/MAR           | 234                       | 0                       | 0                                                  |  |  |
| APR/MAY/JUNE          | 7             | 0         | 0             | APR/MAY/JUN           | IE 279                    | 0                       | 0                                                  |  |  |

- CURRENT YEAR ACTUAL NEW CLUBS

- LAST YEAR ACTUAL NEW CLUBS

| DROPPED CLUBS: 7 |     | 62 CLUBS OF 612 ADDED 1 OR MORE | GENDER DISTRIBUTION        |                |       |
|------------------|-----|---------------------------------|----------------------------|----------------|-------|
|                  |     | NEW MEMBERS                     | MALE 7,933 (72.53%)        |                |       |
|                  |     |                                 | FEMALE                     | 3,004 (27.47%) |       |
| DROPPED MEMBERS  |     |                                 |                            |                |       |
| DECEASED         | 19  | CLICK HERE FOR CUMULATIVE       | TOTAL FAMILY UNIT MEMBERS  |                | 1,527 |
| CLUB CANCELLED   | 0   | MEMBERSHIP DATA                 | FAMILY MEMBERS PAYING HALF |                | 770   |
| OTHER            | 139 |                                 |                            |                | 776   |
| TOTAL            | 158 |                                 |                            |                |       |
|                  |     |                                 |                            |                |       |